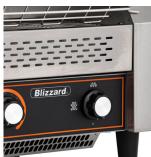

## **Features**

Stainless steel construction

Adjustable speed control

Front or rear chute options

Removable crumb tray

'V' Shaped heat detectors

Adjustable legs: 105 to140mm

Maximum approx 360 slices per hour output
25 second cycle time and takes 2 slices side by side