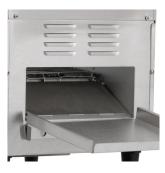

Other features include front or rear chute options. 'V' shaped heat deflectors and a crumb tray making clean up even easier.

## **Features**

Stainless steel construction

Adjustable speed control

Front or rear chute options

Removable crumb tray

'V' Shaped heat detectors

Adjustable legs: 105 to140mm

Maximum approx 360 slices per hour output
25 second cycle time and takes 2 slices side by side