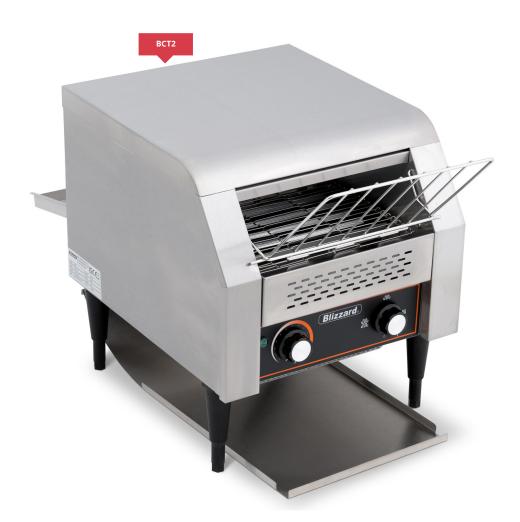

## STAINLESS STEEL CONVEYOR TOASTER

## **Description**

With only a 25 second cycle time and space for 2 slices to fit side by side, you can keep the bread toasting going with approximately 360 slices per hour output on the BCT2. The speed and temperature can be adjusted dependant on your needs so you can be sure it can keep up with just about anything you throw at it.

## **Features**

Stainless steel construction

Adjustable speed control

Front or rear chute options

Removable crumb tray

'V' Shaped heat detectors

Adjustable legs: 105 to140mm

Maximum approx 360 slices per hour output
25 second cycle time and takes 2 slices side by side